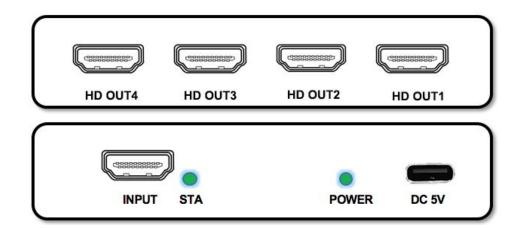

#### Panel

| Port name       | Description            |
|-----------------|------------------------|
| OUTPUT1-OUTPUT4 | HDMI signal output.    |
| INPUT           | HDMI signal input.     |
| DC 5V           | Power adapter input.   |
| LED indicator   | Description            |
| STATUS/ STA     | Video signal indicator |
| POWER/ PWR      | System power indicator |