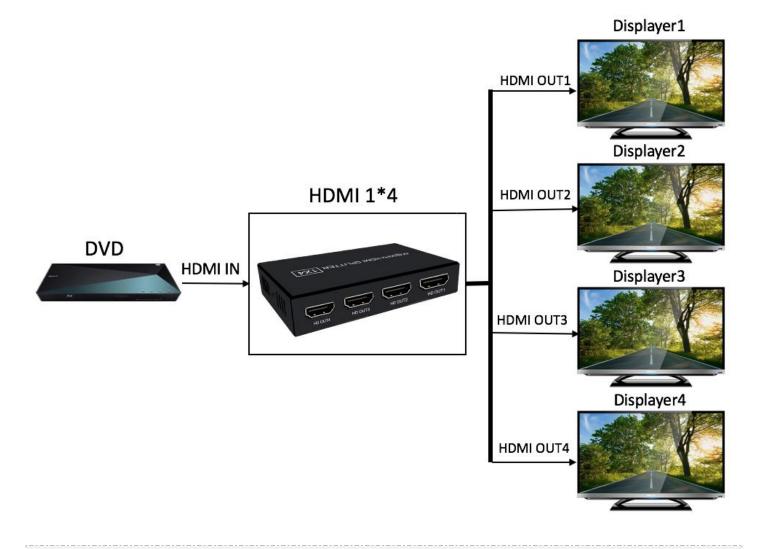

$^{\circ}$ C ~ +70° $^{\circ}$ C |
|       | Humidity                                            | Operating: 5% ~ 90%                             |
|       | Dimension                                           | 92.48*62.18*17.8mm                              |
|       | The warranty                                        | 1 year free warranty                            |

#### Panel



| Port name       | Description            |
|-----------------|------------------------|
| OUTPUT1-OUTPUT4 | HDMI signal output.    |
| INPUT           | HDMI signal input.     |
| DC 5V           | Power adapter input.   |
| LED indicator   | Description            |
| STATUS/ STA     | Video signal indicator |
| POWER/ PWR      | System power indicator |

# Application

HDMI 1\*4 Splitter Extender





### **Order Information**

| Part No    | Description of product                                        |      |
|------------|---------------------------------------------------------------|------|
| ND8110HS-4 | HDMI 1*4 Splitter Extender HDMI 1.4; HDCP 1.2, 5V1A/DC, up to | pair |
| ND0110H3-4 | 3840*2160@30 Hz                                               |      |