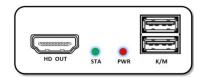

### **Receiver:**

| Port name        | Description                                                                                                                                       |  |
|------------------|---------------------------------------------------------------------------------------------------------------------------------------------------|--|
| HDMI IN/HDMI OUT | HDMI signal input/output                                                                                                                          |  |
| UTP              | RJ45 network interface                                                                                                                            |  |
| DC5V             | Power adapter socket                                                                                                                              |  |
| EDID             | EDID Copy button, Press 3 seconds, copy EDID from HD OUT display device to system .If HDMI IN interface no display connect, restore default EDID. |  |
| USB              | USB signal input                                                                                                                                  |  |
| K/M              | Keyboard and mouse interface                                                                                                                      |  |
| LED indicator    | Description                                                                                                                                       |  |
| PWR              | System power indicator                                                                                                                            |  |
| STA              | HDMI signal indicator                                                                                                                             |  |