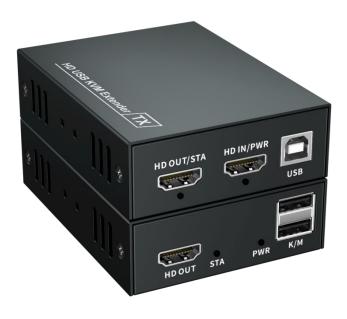

### **Panel**

## **Transmitter:**

### **Receiver:**

| Port name        | Description                                                                                                                                       |  |
|------------------|---------------------------------------------------------------------------------------------------------------------------------------------------|--|
| HDMI IN/HDMI OUT | HDMI signal input/output                                                                                                                          |  |
| UTP              | RJ45 network interface                                                                                                                            |  |
| DC5V             | Power adapter socket                                                                                                                              |  |
| EDID             | EDID Copy button, Press 3 seconds, copy EDID from HD OUT display device to system .If HDMI IN interface no display connect, restore default EDID. |  |
| USB              | USB signal input                                                                                                                                  |  |
| K/M              | Keyboard and mouse interface                                                                                                                      |  |
| LED indicator    | Description                                                                                                                                       |  |
| PWR              | System power indicator                                                                                                                            |  |
| STA              | HDMI signal indicator                                                                                                                             |  |