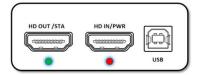

## **Transmitter:**

### **Receiver:**

| Port name        | Description                                                                                                                                       |  |
|------------------|---------------------------------------------------------------------------------------------------------------------------------------------------|--|
| HDMI IN/HDMI OUT | HDMI signal input/output                                                                                                                          |  |
| UTP              | RJ45 network interface                                                                                                                            |  |
| DC5V             | Power adapter socket                                                                                                                              |  |
| EDID             | EDID Copy button, Press 3 seconds, copy EDID from HD OUT display device to system .If HDMI IN interface no display connect, restore default EDID. |  |
| USB              | USB signal input                                                                                                                                  |  |
| K/M              | Keyboard and mouse interface                                                                                                                      |  |
| LED indicator    | Description                                                                                                                                       |  |
| PWR              | System power indicator                                                                                                                            |  |
| STA              | HDMI signal indicator                                                                                                                             |  |