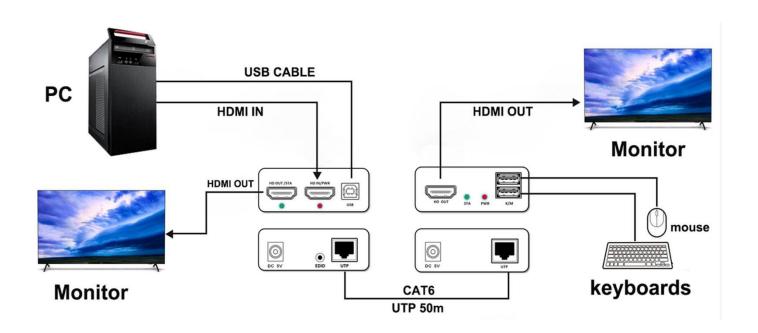

## **Application**

Newbridge® The HDMI KVM extender provides extension of HDMI signals long distances over a single UTP cable, it supports high resolution up to 1080p, and support keyboard and mouse. The extender can use for a wide range of applications requiring long distance transmission of high resolution with high quality by its good stability and powerful security.