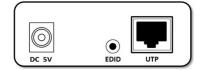

### **Receiver:**

| Port name        | Description                                                                                                                                       |  |
|------------------|---------------------------------------------------------------------------------------------------------------------------------------------------|--|
| HDMI IN/HDMI OUT | HDMI signal input/output                                                                                                                          |  |
| UTP              | RJ45 network interface                                                                                                                            |  |
| DC5V             | Power adapter socket                                                                                                                              |  |
| EDID             | EDID Copy button, Press 3 seconds, copy EDID from HD OUT display device to system .If HDMI IN interface no display connect, restore default EDID. |  |
| USB              | USB signal input                                                                                                                                  |  |
| K/M              | Keyboard and mouse interface                                                                                                                      |  |
| LED indicator    | Description                                                                                                                                       |  |
| PWR              | System power indicator                                                                                                                            |  |
| STA              | HDMI signal indicator                                                                                                                             |  |