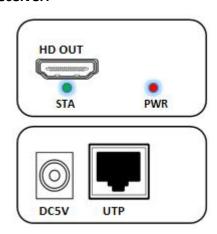

### **Panel**

#### Receiver:

| Port name     | Description                                                                 |  |
|---------------|-----------------------------------------------------------------------------|--|
| DC 5V         | DC 5V/1A power input                                                        |  |
| HD IN/HD OUT  | HDMI signal input/output                                                    |  |
| UTP           | RJ45 port connect cat6                                                      |  |
| LED indicator | Description                                                                 |  |
| STA           | HDMI signal status indicator, HDMI signal is normal, the light is always on |  |
| PWR           | Power indicator, after the power is turned on, the light is always on       |  |