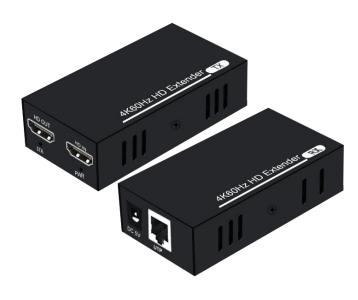

### **Panel**

#### **Transmitter:**

#### Receiver:

| Port name     | Description                                                                 |  |
|---------------|-----------------------------------------------------------------------------|--|
| DC 5V         | DC 5V/1A power input                                                        |  |
| HD IN/HD OUT  | HDMI signal input/output                                                    |  |
| UTP           | RJ45 port connect cat6                                                      |  |
| LED indicator | Description                                                                 |  |
| STA           | HDMI signal status indicator, HDMI signal is normal, the light is always on |  |
| PWR           | Power indicator, after the power is turned on, the light is always on       |  |