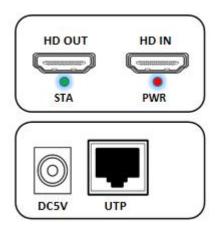

### **Panel**

#### **Transmitter:**

#### Receiver:

| Port name     | Description                                                                 |  |
|---------------|-----------------------------------------------------------------------------|--|
| DC 5V         | DC 5V/1A power input                                                        |  |
| HD IN/HD OUT  | HDMI signal input/output                                                    |  |
| UTP           | RJ45 port connect cat6                                                      |  |
| LED indicator | Description                                                                 |  |
| STA           | HDMI signal status indicator, HDMI signal is normal, the light is always on |  |
| PWR           | Power indicator, after the power is turned on, the light is always on       |  |