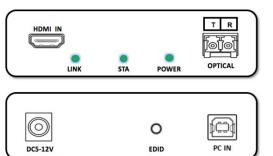

#### **Transmitter:**

#### **Receiver:**

DC5-12V

| Port name     | Description                                                                                                                                              |  |
|---------------|----------------------------------------------------------------------------------------------------------------------------------------------------------|--|
| HDMI IN/OUT   | HDMI signal input/output                                                                                                                                 |  |
| EDID          | EDID Copy button, Press 3 seconds, copy EDID from HDMI IN<br>display device to system .If HDMI IN interface no display connect,<br>restore default EDID. |  |
| КМ            | PC: MINI-USB<br>Keyboard And Mouse: USB-A                                                                                                                |  |
| DC/5V         | Power adapter socket                                                                                                                                     |  |
| FIBER         | SFP model LC connector                                                                                                                                   |  |
| LED indicator | Description                                                                                                                                              |  |
| LINK          | Optical fiber signal connection indicator                                                                                                                |  |
| STA           | Video signal connection indicator                                                                                                                        |  |
| POWER         | System power indicator                                                                                                                                   |  |