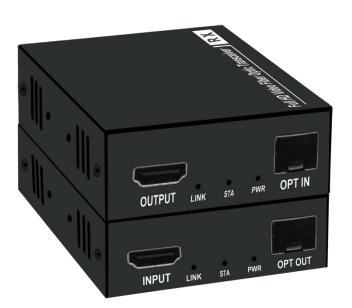

#### Panel

#### **Transmitter:**

#### **Receiver:**

DC5-12V

| Port name     | Description                                                                                                                                              |  |
|---------------|----------------------------------------------------------------------------------------------------------------------------------------------------------|--|
| HDMI IN/OUT   | HDMI signal input/output                                                                                                                                 |  |
| EDID          | EDID Copy button, Press 3 seconds, copy EDID from HDMI IN<br>display device to system .If HDMI IN interface no display connect,<br>restore default EDID. |  |
| КМ            | PC: MINI-USB<br>Keyboard And Mouse: USB-A                                                                                                                |  |
| DC/5V         | Power adapter socket                                                                                                                                     |  |
| FIBER         | SFP model LC connector                                                                                                                                   |  |
| LED indicator | Description                                                                                                                                              |  |
| LINK          | Optical fiber signal connection indicator                                                                                                                |  |
| STA           | Video signal connection indicator                                                                                                                        |  |
| POWER         | System power indicator                                                                                                                                   |  |