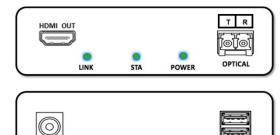

#### **Transmitter:**

#### **Receiver:**

DC5-12V

| Port name     | Description                                                                                                                                              |  |
|---------------|----------------------------------------------------------------------------------------------------------------------------------------------------------|--|
| HDMI IN/OUT   | HDMI signal input/output                                                                                                                                 |  |
| EDID          | EDID Copy button, Press 3 seconds, copy EDID from HDMI IN<br>display device to system .If HDMI IN interface no display connect,<br>restore default EDID. |  |
| КМ            | PC: MINI-USB<br>Keyboard And Mouse: USB-A                                                                                                                |  |
| DC/5V         | Power adapter socket                                                                                                                                     |  |
| FIBER         | SFP model LC connector                                                                                                                                   |  |
| LED indicator | Description                                                                                                                                              |  |
| LINK          | Optical fiber signal connection indicator                                                                                                                |  |
| STA           | Video signal connection indicator                                                                                                                        |  |
| POWER         | System power indicator                                                                                                                                   |  |