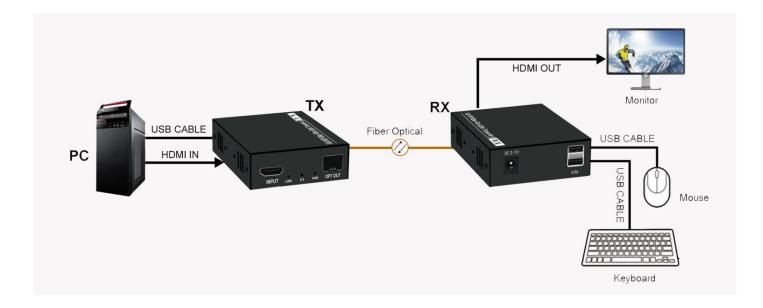

|  |
| LED indicator | Description                                                                                                                                              |  |
| LINK          | Optical fiber signal connection indicator                                                                                                                |  |
| STA           | Video signal connection indicator                                                                                                                        |  |
| POWER         | System power indicator                                                                                                                                   |  |



## **HDMI Fiber Optic Extender**

#### ND8210HFUK-4K30

### 

#### Application



#### Order Information

| Part No         | Description of product                                                                                                                                                                                                                                                     | Unit |
|-----------------|----------------------------------------------------------------------------------------------------------------------------------------------------------------------------------------------------------------------------------------------------------------------------|------|
| ND8210HFUK-4K30 | <ul> <li>Transmits HDMI video OM3 transmission 300 meter<br/>multimode dual core optical fiber;</li> <li>Support keyboard and mouse signal transmission;</li> <li>