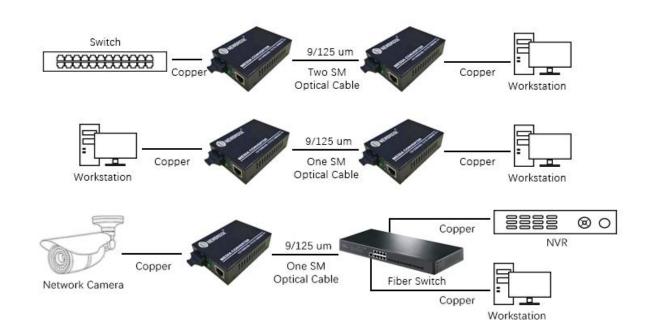

*100M RJ45        |  |
| MDI/MDI-X             | Auto selection                           |  |
|                       | External : 5V DC 1A/2A                   |  |
| Power Supply          | Built-in: 90 V to 240 V AC 50Hz to 60 Hz |  |
|                       | Power Consumption : ≤5W                  |  |
| Operating             | 0 °C to +65 °C                           |  |
| Temperature           |                                          |  |
| Storage Temperature   | -20 °C to +65 °C                         |  |
| Relative Humidity     | 5% to 90% (non-condensing)               |  |
| Dimensions            | 95mm * 70 mm * 25mm                      |  |



Shenzhen Newbridge Communication Equipment CO.,LTD.

## 10/100M Media converter

## ND-821SW-2



## **Application Diagram**



## Order Information

| Part No    | Description of product                          | Unit |
|------------|-------------------------------------------------|------|
| ND-821SW-2 | Dual fiber Multi mode,2km,                      | рс   |
|            | SC,220V/AC,5V2A/DC,1*100Base-Fx+1*10/100Base-Tx |      |



Shenzhen Newbridge Communication Equipment CO.,LTD.