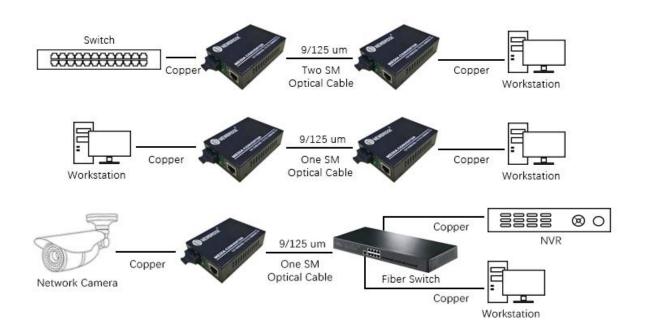

|
| Port                  | 1* 100M optical port ,1*100M RJ45        |  |
| MDI/MDI-X             | Auto selection                           |  |
| Power Supply          | External : 5V DC 1A/2A                   |  |
|                       | Built-in: 90 V to 240 V AC 50Hz to 60 Hz |  |
|                       | Power Consumption : ≤5W                  |  |
| Operating             | 0 °C to +65 °C                           |  |
| Temperature           |                                          |  |
| Storage Temperature   | -20 °C to +65 °C                         |  |
| Relative Humidity     | 5% to 90% (non-condensing)               |  |
| Dimensions            | 95mm * 70 mm * 25mm                      |  |

## 10/100M Media converter

#### ND-821SW-20



## **Application Diagram**



## **Order Information**

| Part No     | Description of product                                    | Unit |
|-------------|-----------------------------------------------------------|------|
| ND-821SW-20 | Dual fiber Single                                         | рс   |
|             | mode,20km,SC,220V/AC,5V2A/DC,1*100Base-Fx+1*10/100Base-Tx |      |